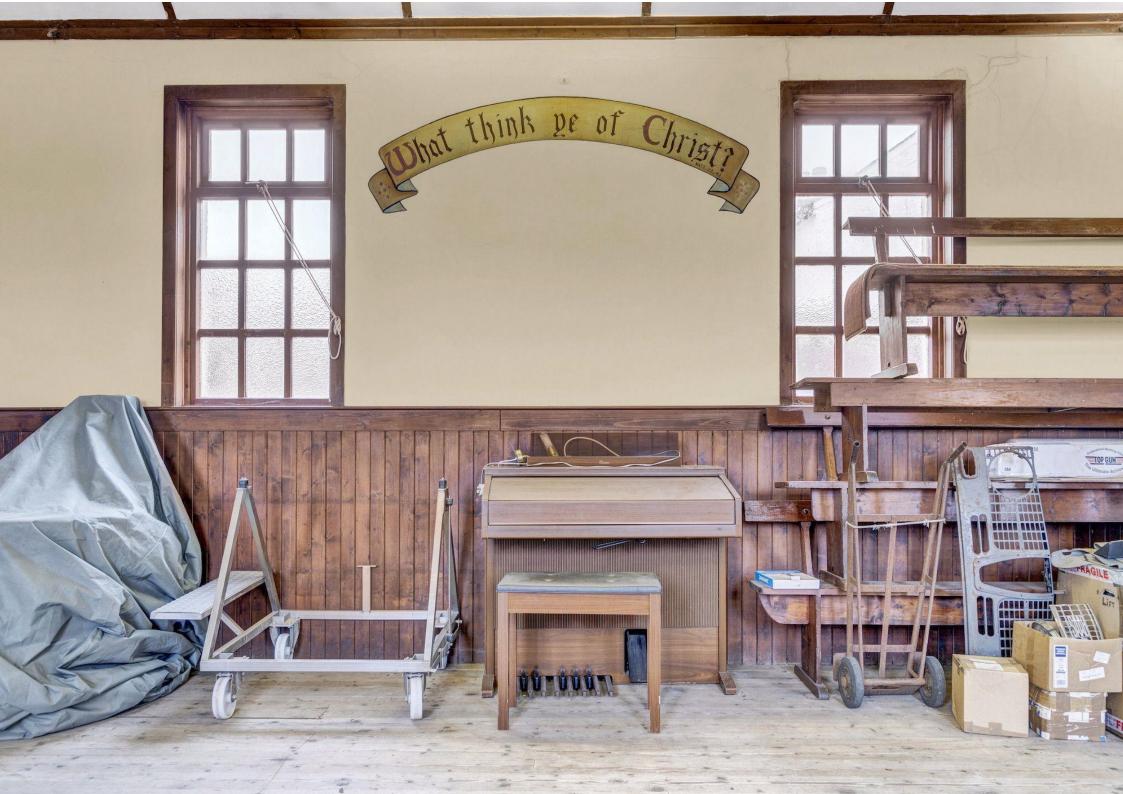

# 15, Kirkmichael Road, Crosshill, KA19 7RJ

Donald Ross Residential are delighted to offer to the market this unique opportunity to purchase this attractive former church building with planning consent for change of use of church hall to form cheese production facility. The property is located within the charming country village of Crosshill and offers a number of commercial opportunities.

- Former Church Building
- Attractive barrel ceiling in main hall
- Distinctive Architecture
- Change of use of church hall to form cheese production facility
- Planning reference 17/00673/APP South Ayrshire Council
- Current Rateable Value £2,350 effective from 01-APR-23