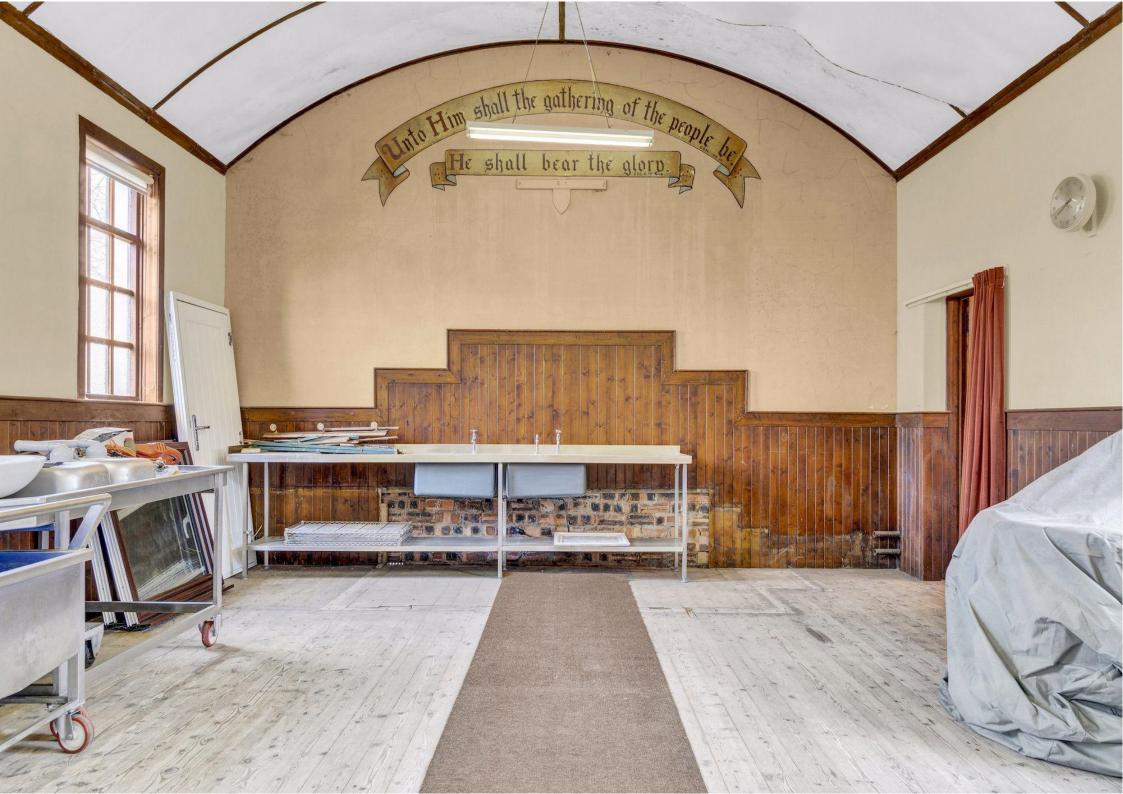

# 15, Kirkmichael Road, Crosshill, KA19 7RJ

Donald Ross Residential are delighted to offer to the market this unique opportunity to purchase this attractive former church building with planning consent for change of use of church hall to form cheese production facility. The property is located within the charming country village of Crosshill and offers a number of commercial opportunities.

- Former Church Building
- Attractive barrel ceiling in main hall
- Distinctive Architecture
- Change of use of church hall to form cheese production facility
- Planning reference 17/00673/APP South Ayrshire Council
- Current Rateable Value £2,350 effective from 01-APR-23