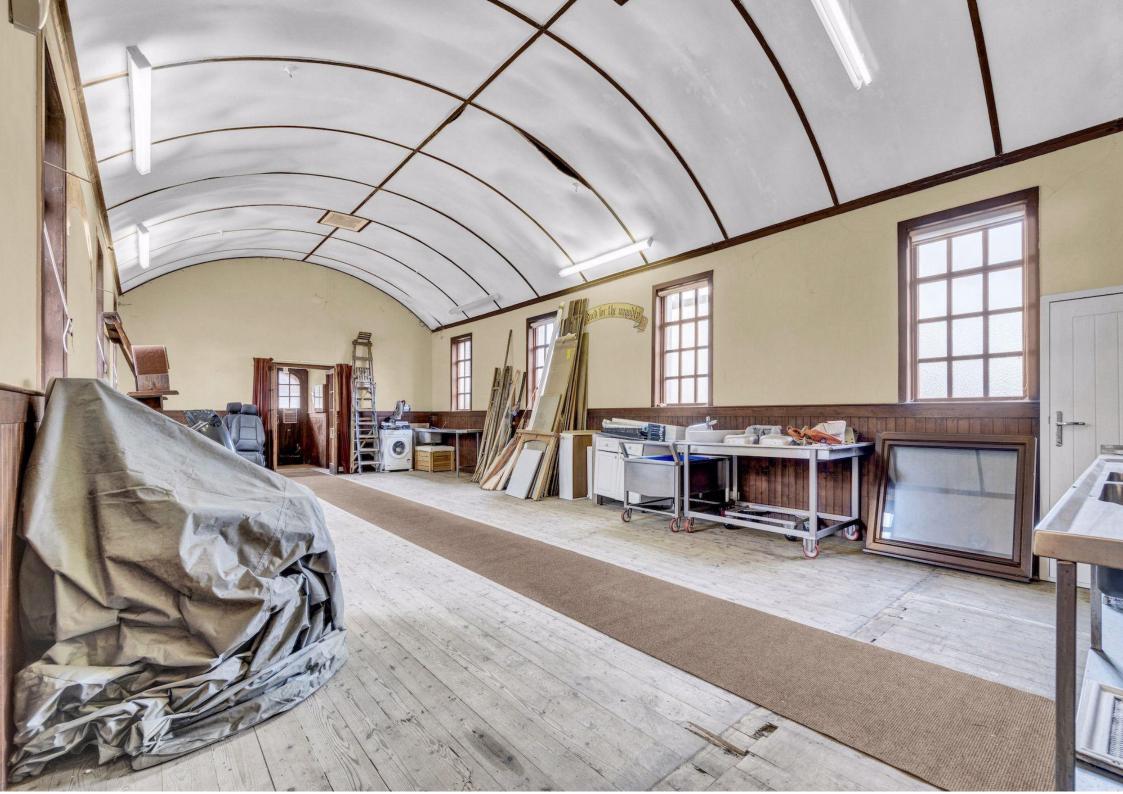

# 15, Kirkmichael Road, Crosshill, KA19 7RJ

Donald Ross Residential are delighted to offer to the market this unique opportunity to purchase this attractive former church building with planning consent for change of use of church hall to form cheese production facility. The property is located within the charming country village of Crosshill and offers a number of commercial opportunities.

- Former Church Building
- Attractive barrel ceiling in main hall
- Distinctive Architecture
- Change of use of church hall to form cheese production facility
- Planning reference 17/00673/APP South Ayrshire Council
- Current Rateable Value £2,350 effective from 01-APR-23