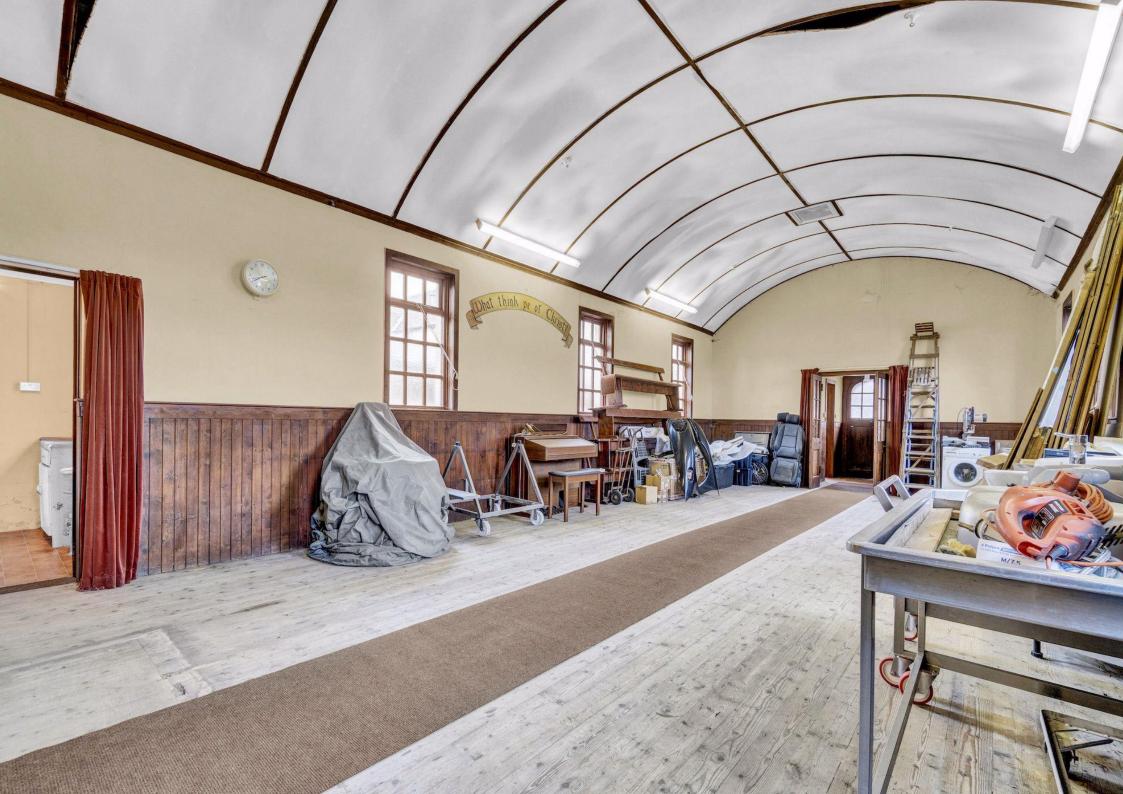

# 15, Kirkmichael Road, Crosshill, KA19 7RJ

Donald Ross Residential are delighted to offer to the market this unique opportunity to purchase this attractive former church building with planning consent for change of use of church hall to form cheese production facility. The property is located within the charming country village of Crosshill and offers a number of commercial opportunities.

- Former Church Building
- Attractive barrel ceiling in main hall
- Distinctive Architecture
- Change of use of church hall to form cheese production facility
- Planning reference 17/00673/APP South Ayrshire Council
- Current Rateable Value £2,350 effective from 01-APR-23