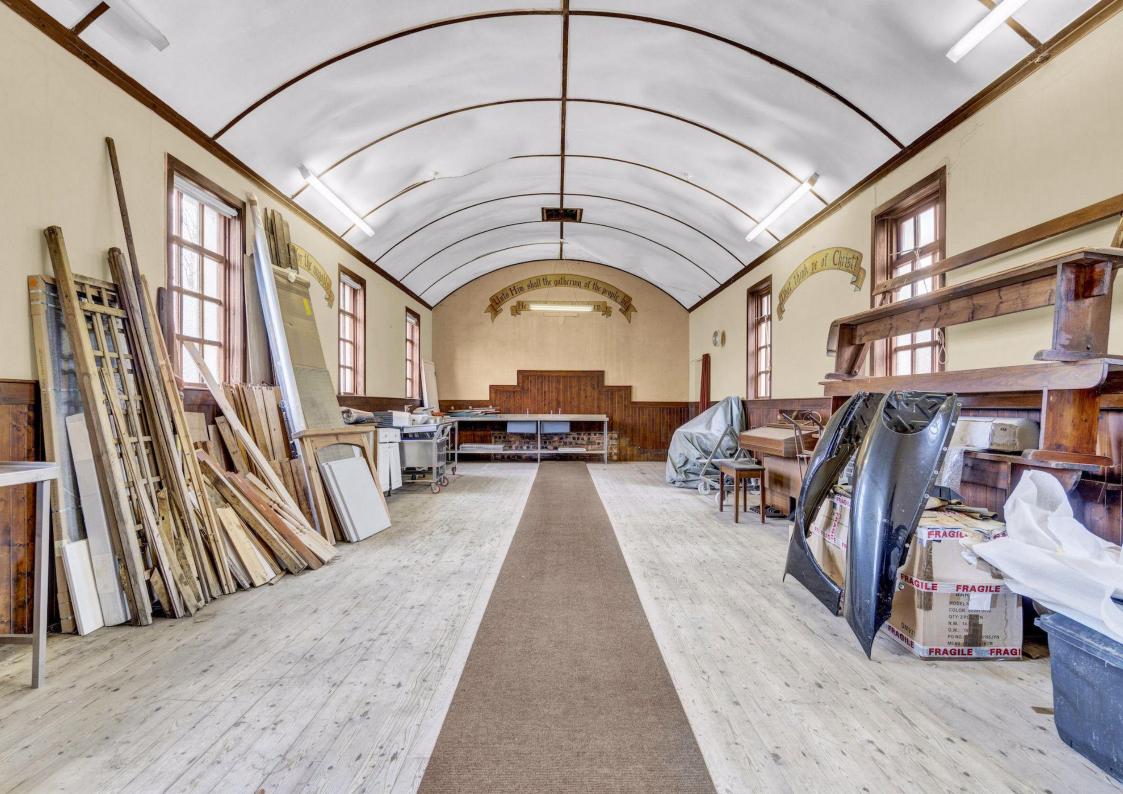

- Former Church Building
- Attractive barrel ceiling in main hall
- Distinctive Architecture
- Change of use of church hall to form cheese production facility
- Planning reference 17/00673/APP South Ayrshire Council
- Current Rateable Value £2,350 effective from 01-APR-23