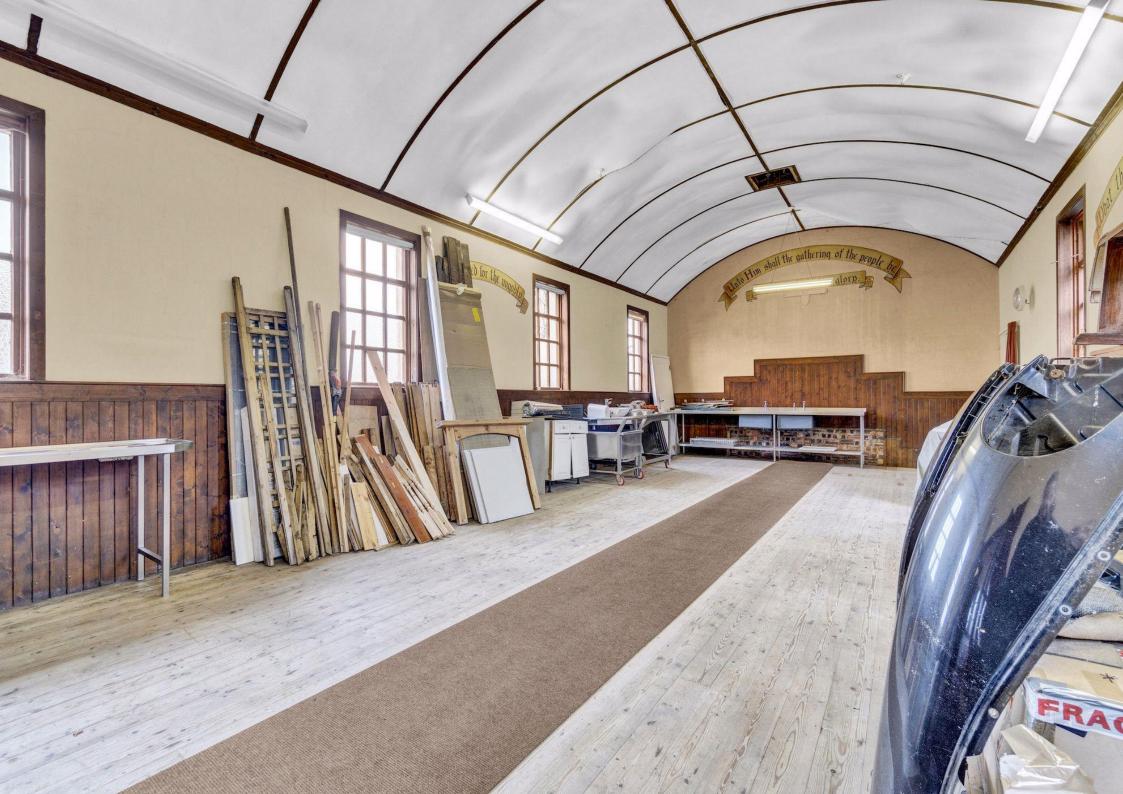

# 15, Kirkmichael Road, Crosshill, KA19 7RJ

Donald Ross Residential are delighted to offer to the market this unique opportunity to purchase this attractive former church building with planning consent for change of use of church hall to form cheese production facility. The property is located within the charming country village of Crosshill and offers a number of commercial opportunities.

- Former Church Building
- Attractive barrel ceiling in main hall
- Distinctive Architecture
- Change of use of church hall to form cheese production facility
- Planning reference 17/00673/APP South Ayrshire Council
- Current Rateable Value £2,350 effective from 01-APR-23