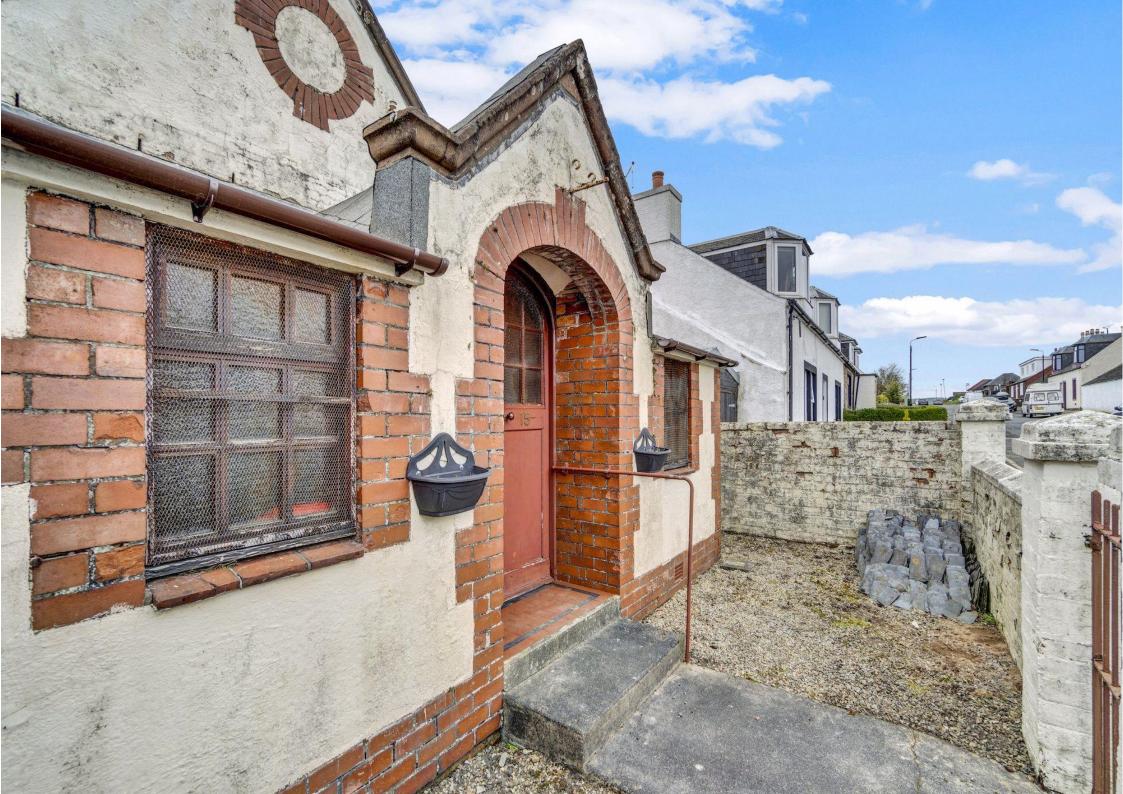

# 15, Kirkmichael Road, Crosshill, KA19 7RJ

Donald Ross Residential are delighted to offer to the market this unique opportunity to purchase this attractive former church building with planning consent for change of use of church hall to form cheese production facility. The property is located within the charming country village of Crosshill and offers a number of commercial opportunities.

- Former Church Building
- Attractive barrel ceiling in main hall
- Distinctive Architecture
- Change of use of church hall to form cheese production facility
- Planning reference 17/00673/APP South Ayrshire Council
- Current Rateable Value £2,350 effective from 01-APR-23