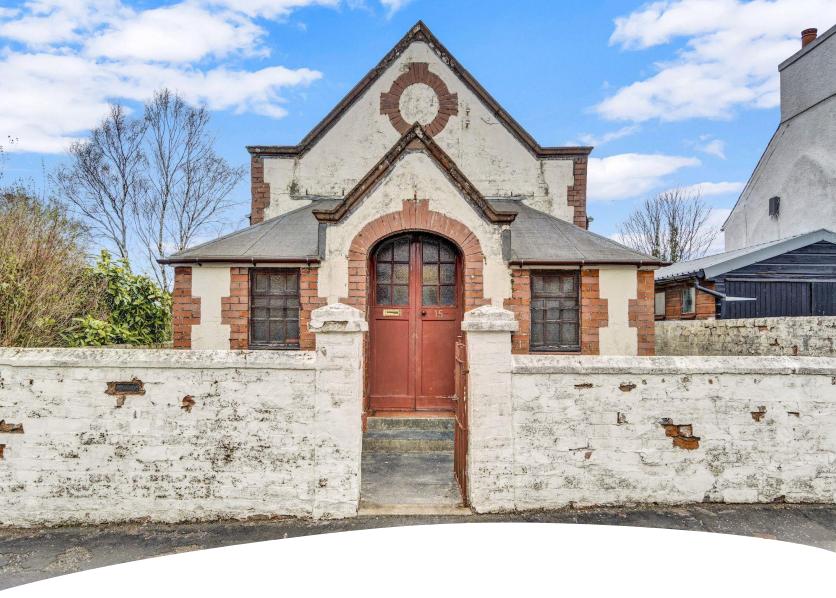

# 15, Kirkmichael Road, Crosshill, KA19 7RJ

Donald Ross Residential are delighted to offer to the market this unique opportunity to purchase this attractive former church building with planning consent for change of use of church hall to form cheese production facility. The property is located within the charming country village of Crosshill and offers a number of commercial opportunities.

- Former Church Building
- Attractive barrel ceiling in main hall
- Distinctive Architecture
- Change of use of church hall to form cheese production facility
- Planning reference 17/00673/APP South Ayrshire Council
- Current Rateable Value £2,350 effective from 01-APR-23