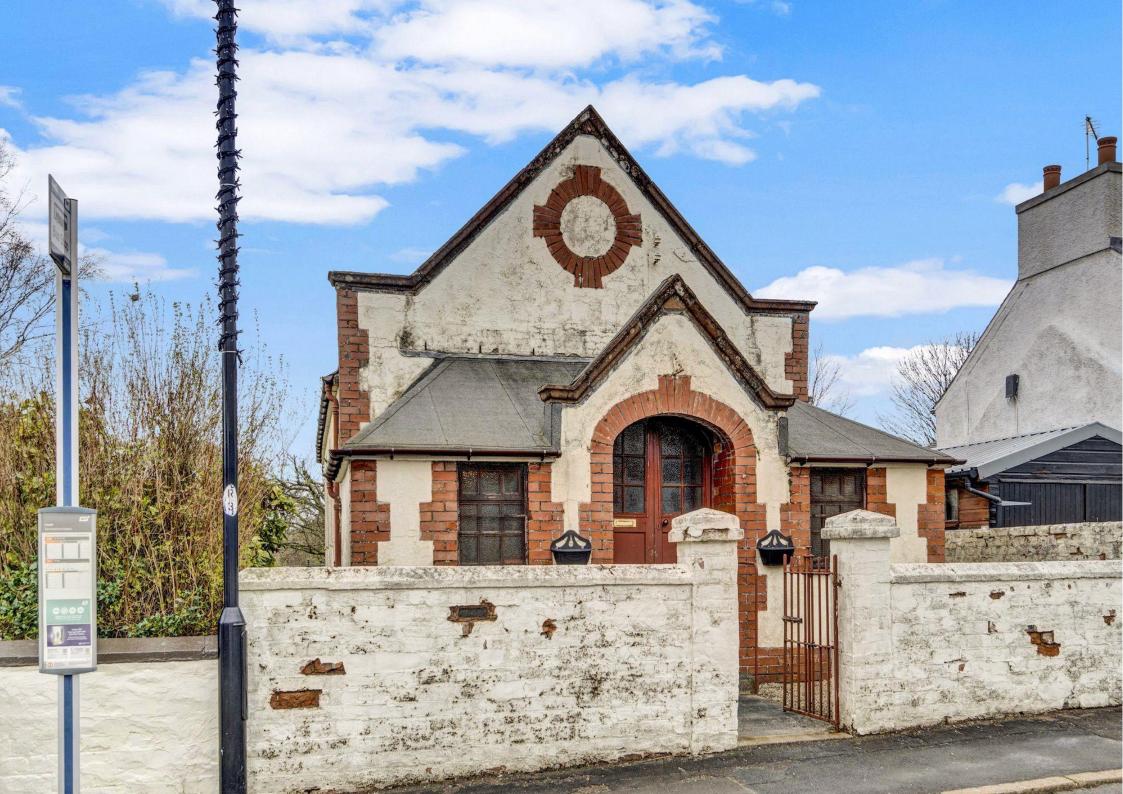

# 15, Kirkmichael Road, Crosshill, KA19 7RJ

Donald Ross Residential are delighted to offer to the market this unique opportunity to purchase this attractive former church building with planning consent for change of use of church hall to form cheese production facility. The property is located within the charming country village of Crosshill and offers a number of commercial opportunities.

- Former Church Building
- Attractive barrel ceiling in main hall
- Distinctive Architecture
- Change of use of church hall to form cheese production facility
- Planning reference 17/00673/APP South Ayrshire Council
- Current Rateable Value £2,350 effective from 01-APR-23