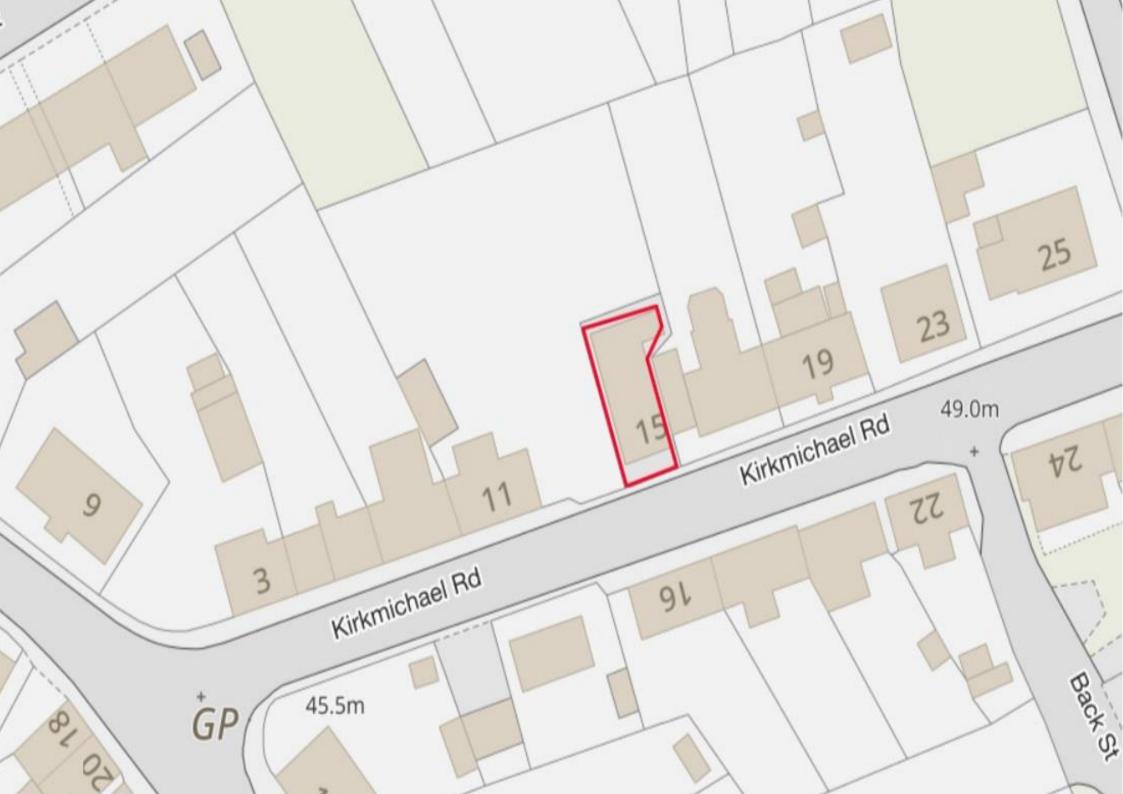

## For Sale:

**Detached Commercial Property** 

Offers in Excess of £20,000

15 Kirkmichael Road Crosshill KA19 7RJ

For more information contact: 01292 288222 office@donaldross.co.uk

# 15, Kirkmichael Road, Crosshill, KA19 7RJ

Donald Ross Residential are delighted to offer to the market this unique opportunity to purchase this attractive former church building with planning consent for change of use of church hall to form cheese production facility. The property is located within the charming country village of Crosshill and offers a number of commercial opportunities.