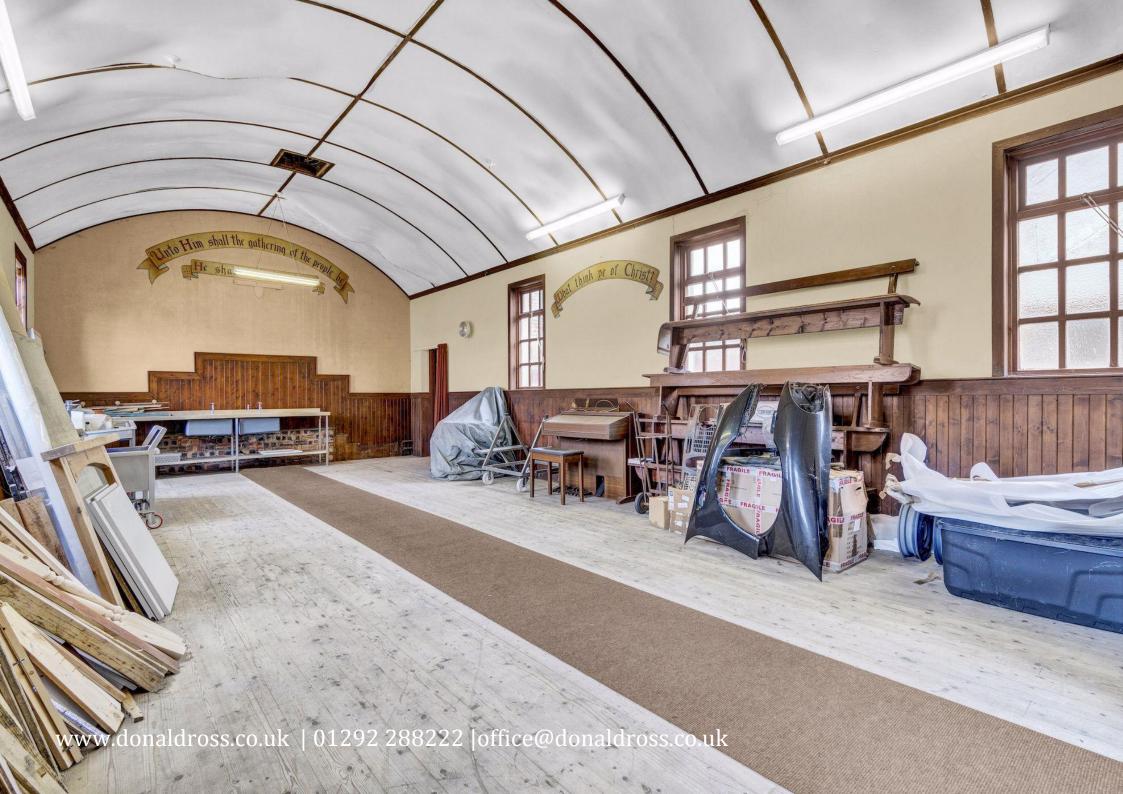

- Former Church Building
- Attractive barrel ceiling in main hall
- Distinctive Architecture
- Change of use of church hall to form cheese production facility
- Planning reference 17/00673/APP South Ayrshire Council
- Current Rateable Value £2,350 effective from 01-APR-23